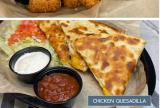

#### CHICKEN QUESADILLA 10

Hand pulled chicken | cheddar jack | flour tortilla sour cream and fire roasted salsa on the side add sauteed onions, peppers or mushrooms 1EA