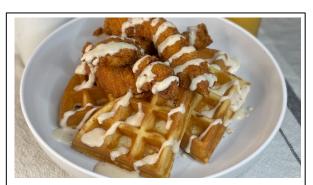

MOM's CHICKEN SALAD 11

chicken | red grapes | celery | onion | mayo | pretzel bun

GOETTA SANDWICH 10.5

fried egg\* | goetta | cheddar | pretzel bun

CHICKEN & WAFFLES 12.5

hand battered fresh tenders | belgian waffle | bacon bits | powdered sugar | drizzled with maple-bacon-bourbon cream sauce